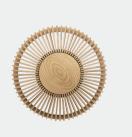

## CLAVA UP WOOE

Designed by Søren Ravn Christensen

## SPRUCE UP THE WALLS WITH RAYS OF LIGHT

UMAGE is extending the sculptural Clava<sup>TM</sup> collection with a new variant for the wall, called Clava Up™ wood. The recognizable shape made from laser-cut wood lamellae is designed to illuminate home with a playful flash of light on the walls in the surrounding space.

Clava Up™ wood is available in oak, dark oak and black oak in two different sizes.

The wall lamp will become the perfect add-on to a beautiful gallery wall or hanging side by side in a long hallway.

Find more inspiration at page 27

## Colour variations

oak

dark oak

Wall and ceiling lamp Compatible with E26 / E27

**TESTS & CERTIFICATIONS** 

CE (for indoor use)

**DIMENSIONS** 

Ø: 49 cm / 19.3" Ø: 35 cm / 13.8" H: 16.6 cm / 6.5" H: 16.6 cm / 6.5"