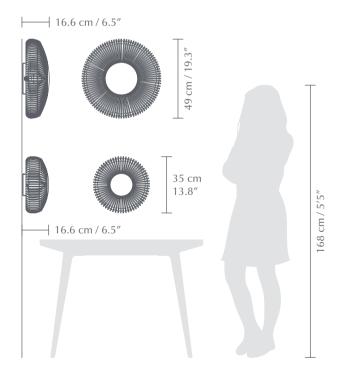

## Colour variations

oak

dark oak

Wall and ceiling lamp Compatible with E26 / E27

**TESTS & CERTIFICATIONS** 

CE (for indoor use)

**DIMENSIONS** 

Ø: 49 cm / 19.3" Ø: 35 cm / 13.8" H: 16.6 cm / 6.5" H: 16.6 cm / 6.5"