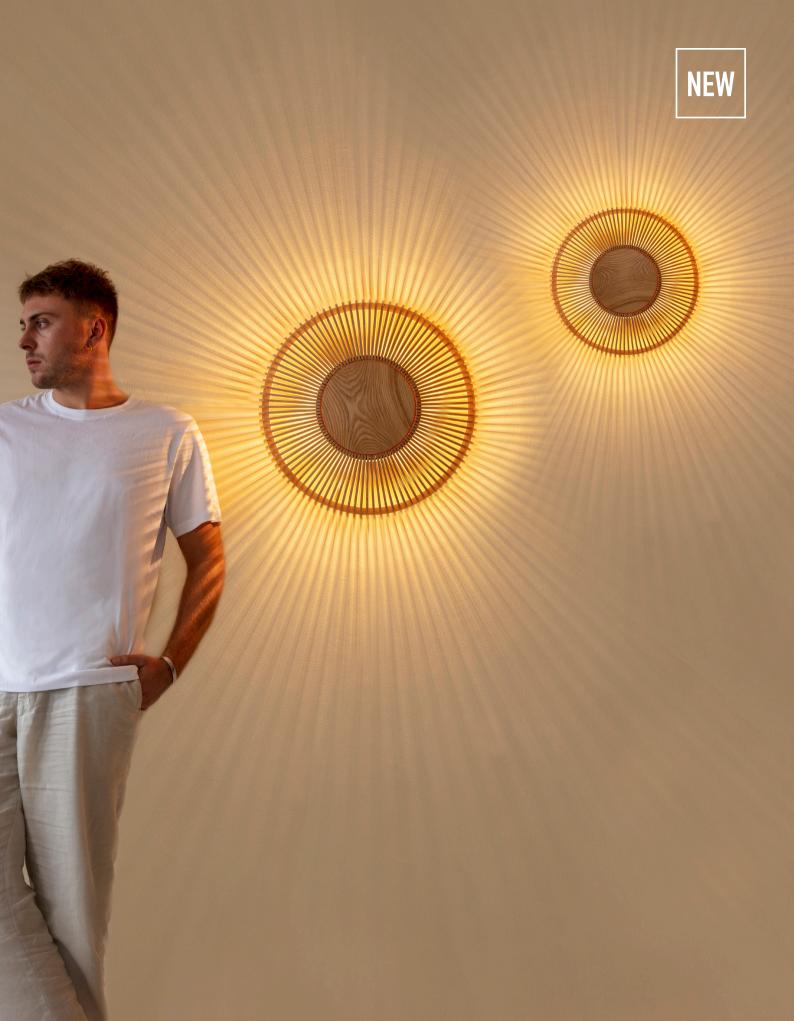

## SPRUCE UP THE WALLS WITH RAYS OF LIGHT

UMAGE is extending the sculptural Clava<sup>TM</sup> collection with a new variant for the wall, called Clava Up™ wood. The recognizable shape made from laser-cut wood lamellae is designed to illuminate home with a playful flash of light on the walls in the surrounding space.

Clava Up™ wood is available in oak, dark oak and black oak in two different sizes.

The wall lamp will become the perfect add-on to a beautiful gallery wall or hanging side by side in a long hallway.

Find more inspiration at page 27