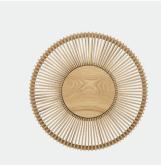

## CLAVA UP WOOE

Designed by Søren Ravn Christensen

## SPRUCE UP THE WALLS WITH RAYS OF LIGHT

UMAGE is extending the sculptural Clava<sup>TM</sup> collection with a new variant for the wall, called Clava Up™ wood. The recognizable shape made from laser-cut wood lamellae is designed to illuminate home with a playful flash of light on the walls in the surrounding space.

Clava Up™ wood is available in oak, dark oak and black oak in two different sizes.

The wall lamp will become the perfect add-on to a beautiful gallery wall or hanging side by side in a long hallway.

Find more inspiration at page 27

## Colour variations

oak

dark oak

Wall and ceiling lamp Compatible with E26 / E27

**TESTS & CERTIFICATIONS** 

CE (for indoor use)

**DIMENSIONS** 

Ø: 49 cm / 19.3" Ø: 35 cm / 13.8" H: 16.6 cm / 6.5" H: 16.6 cm / 6.5"